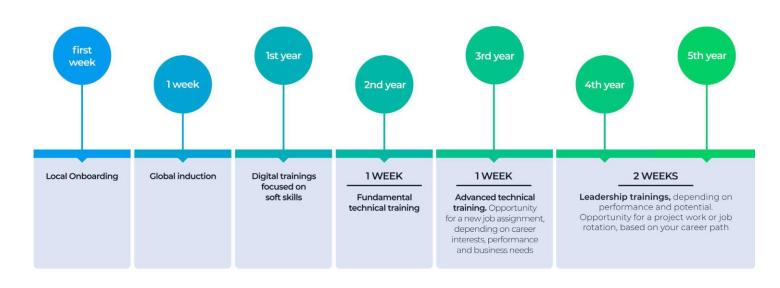

#### YOUR DEVELOPMENT OPPORTUNITIES

- Opportunity to contribute to your local organization's results
- Training of Prysmian Academy
- Buddy Program during your first year
- Career development opportunities and Mentorship programs, based on performance